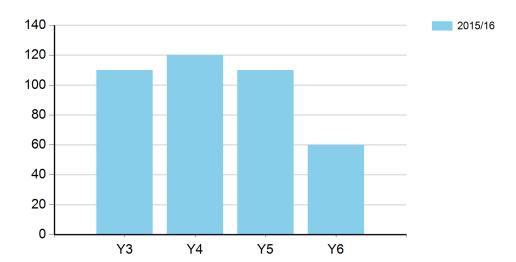

#### Percentage of young people participating in extra curricular sporting activity

|                         | 2015/16 |
|-------------------------|---------|
| Y3                      | 36.59%  |
| Y4                      | 33.73%  |
| Y5                      | 43.94%  |
| Y6                      | 15.12%  |
| Total School<br>Average | 31.55%  |