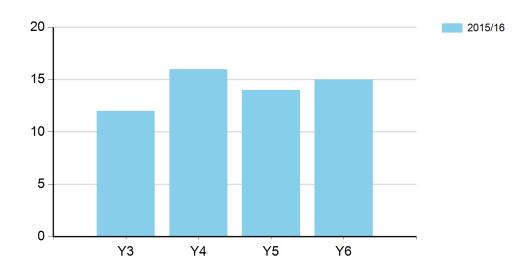

#### Number of young people involved in Inter / Level 2 competition

|         | Total |
|---------|-------|
| 2015/16 | 89    |

# Number of young people involved in Inter / Level 2 competition (By Key Stage)

|              | 2015/16 |
|--------------|---------|
| KS2          | 89      |
| School Total | 89      |

#### Percentage of young people involved in Inter / Level 2 competition

|                         | 2015/16 |
|-------------------------|---------|
| Y3                      | 19.51%  |
| Y4                      | 26.51%  |
| Y5                      | 39.39%  |
| Y6                      | 29.07%  |
| Total School<br>Average | 28.08%  |