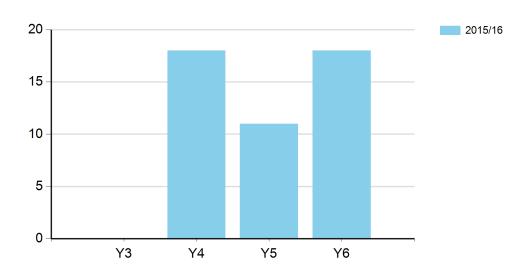

#### Percentage of young people participating in extra curricular sporting activity

|                         | 2015/16 |
|-------------------------|---------|
| Y3                      | 36.59%  |
| Y4                      | 33.73%  |
| Y5                      | 43.94%  |
| Y6                      | 15.12%  |
| Total School<br>Average | 31.55%  |