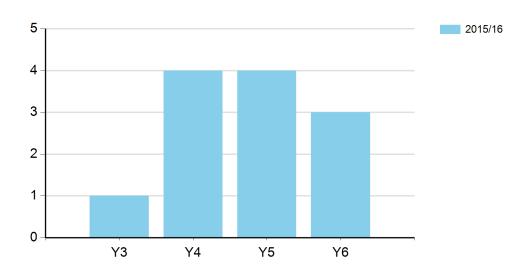

# Number of young people involved in Sports Leadership

|         | Total |
|---------|-------|
| 2015/16 | 45    |

# Number of young people involved in Sports Leadership (By Key Stage)

|              | 2015/16 |
|--------------|---------|
| KS2          | 45      |
| School Total | 45      |

#### Percentage of young people involved in Sports Leadership

|                         | 2015/16 |
|-------------------------|---------|
| Y3                      | 0.00%   |
| Y4                      | 10.84%  |
| Y5                      | 9.09%   |
| Y6                      | 34.88%  |
| Total School<br>Average | 14.20%  |