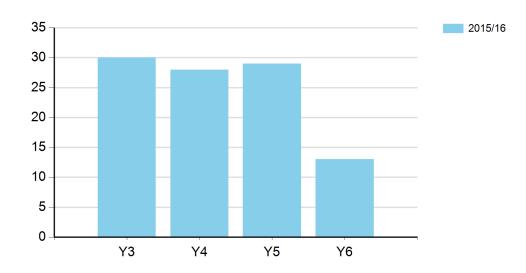

#### Percentage of young people involved in Intra / Level 1 competition

|                         | 2015/16 |
|-------------------------|---------|
| Y3                      | 100.00% |
| Y4                      | 100.00% |
| Y5                      | 100.00% |
| Y6                      | 100.00% |
| Total School<br>Average | 100.00% |