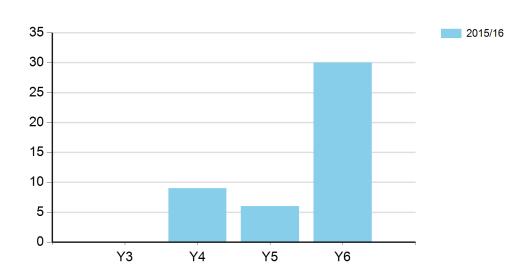

#### Percentage of young people involved in Inter / Level 2 competition

|                         | 2015/16 |
|-------------------------|---------|
| Y3                      | 19.51%  |
| Y4                      | 26.51%  |
| Y5                      | 39.39%  |
| Y6                      | 29.07%  |
| Total School<br>Average | 28.08%  |