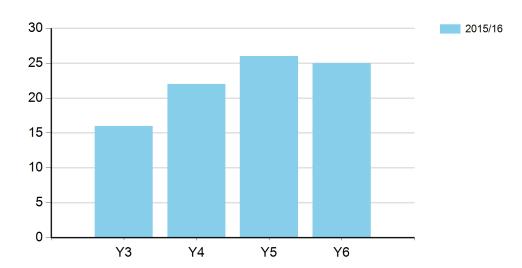

#### Percentage of young people involved in Sports Leadership

|                         | 2015/16 |
|-------------------------|---------|
| Y3                      | 0.00%   |
| Y4                      | 10.84%  |
| Y5                      | 9.09%   |
| Y6                      | 34.88%  |
| Total School<br>Average | 14.20%  |