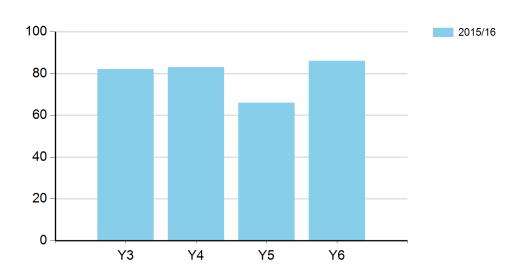

#### Percentage of young people involved in Inter / Level 2 competition

|                         | 2015/16 |
|-------------------------|---------|
| Y3                      | 19.51%  |
| Y4                      | 26.51%  |
| Y5                      | 39.39%  |
| Y6                      | 29.07%  |
| Total School<br>Average | 28.08%  |