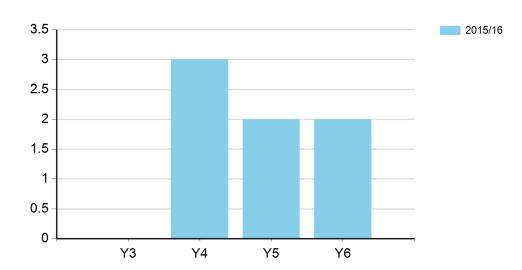

#### Number of young people (SEN) involved in Inter / Level 2 competition

|         | Total |
|---------|-------|
| 2015/16 | 7     |

# Number of young people (SEN) involved in Inter / Level 2 competition (By Key Stage)

|              | 2015/16 |
|--------------|---------|
| KS2          | 7       |
| School Total | 7       |

#### Percentage of young people (SEN) involved in Inter / Level 2 competition

|                         | 2015/16 |
|-------------------------|---------|
| Y3                      | NaN     |
| Y4                      | 16.67%  |
| Y5                      | 18.18%  |
| Y6                      | 11.11%  |
| Total School<br>Average | 14.89%  |