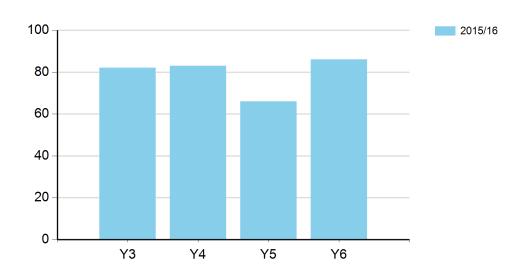

#### Percentage of young people involved in Inter / Level 2 competition

|                         | 2015/16 |
|-------------------------|---------|
| Y3                      | 19.51%  |
| Y4                      | 26.51%  |
| Y5                      | 39.39%  |
| Y6                      | 29.07%  |
| Total School<br>Average | 28.08%  |